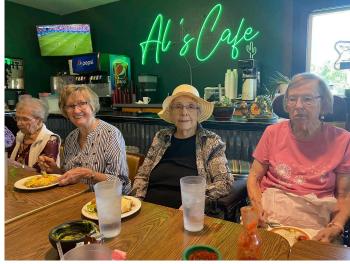

### **THANK YOU!**

Friday Eats tour to Lost Springs, KS to the famous Al's Cafe for authentic Mexican food.

Parkside exists to enrich all we serve with Christ-like compassion, respect, excellence, and integrity.