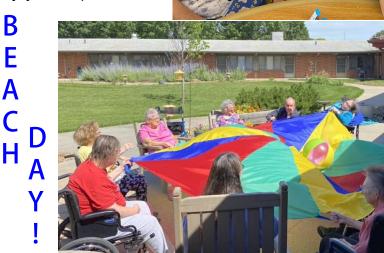

In 2021 – many years later, things came full circle as she returned to Hillsboro. She married Richard Enns, who is a farmer in the Hillsboro area. She started working at Parkside in July 2022.

LeAnn on Beach Day

She has two children and loves family time. One of her favorite weekend activities is to go antiquing. You just never know what treasure you will find at one of those stores!

CNA Week was celebrated and enjoyed by everyone. Country vs Country Club Day. Beach Day. Pink/Flower Planting Day. Sport Day. Enjoy a few pictures.