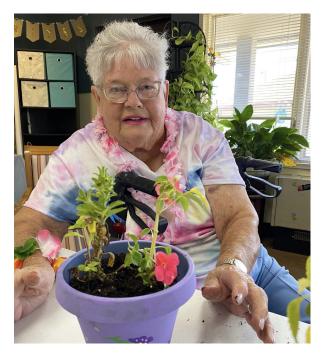

Esther potting a plant on Pink/Flower Day

Harold was the first to move to Parkside, then Esther soon followed. She remains and keeps busy. She reads, adult colors, does some embroidery and has quite a green thumb. For many of the nine years she has been a resident of Parkside she tended to the courtyard. Now, at 92, she has downsized to a few pots and her beloved Christmas cactus plants that she pots and starts year round.

Esther likes that Parkside allows her to have her plants and helps her to keep her hobby going. She also loves her room at Park Home 5 that allows for separation between her 'bedroom' and 'living room.' We're so glad you're happy Esther!